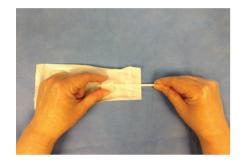

Grip the foam head between the packaging and gently tug on the stick.

Alternatively, use a sterile gloved hand and check the foam head is attached to the stick.

**DO NOT** allow the oral swab to soak in liquid as the foam head is liable to become detached.