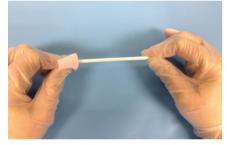

Grip the foam head between the packaging and gently tug on the stick.

Alternatively, use a sterile gloved hand and check the foam head is attached to the stick.

**DO NOT** allow the oral swab to soak in liquid as the foam head is liable to become detached.